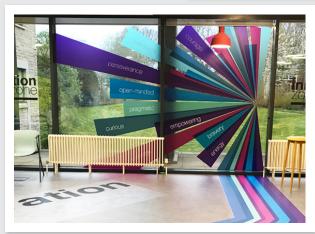

### Glass manifestation

Here at Space3 we understand that presenting a professional image to potential clients is a key part of running a successful business.

Our many options for printing onto and cutting designs out of window films gives creative freedom when designing how your glass will look. Whether you want your logo, or images related to your company we can make it work.

- Perfect for offices / Glass partitions
- Creates privacy
- Provides safety
- Branding opportunity
- Looks professional

Design, print & installation service available