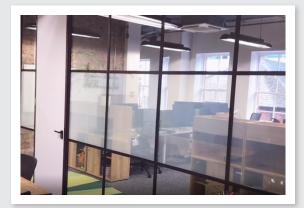

### Glass manifestation

Here at Space3 we understand that presenting a professional image to potential clients is a key part of running a successful business.

Our many options for printing onto and cutting designs out of window films gives creative freedom when designing how your glass will look. Whether you want your logo, or images related to your company we can make it work.

- Perfect for offices / Glass partitions
- Creates privacy
- Provides safety
- Branding opportunity
- Looks professional

Design, print & installation service available