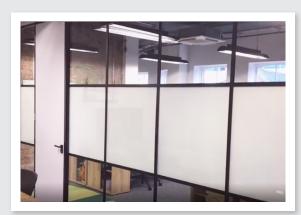

### Glass manifestation

Here at Space3 we understand that presenting a professional image to potential clients is a key part of running a successful business.

Our many options for printing onto and cutting designs out of window films gives creative freedom when designing how your glass will look. Whether you want your logo, or images related to your company we can make it work.

- Perfect for offices / Glass partitions
- Creates privacy
- Provides safety
- Branding opportunity
- Looks professional

Design, print & installation service available