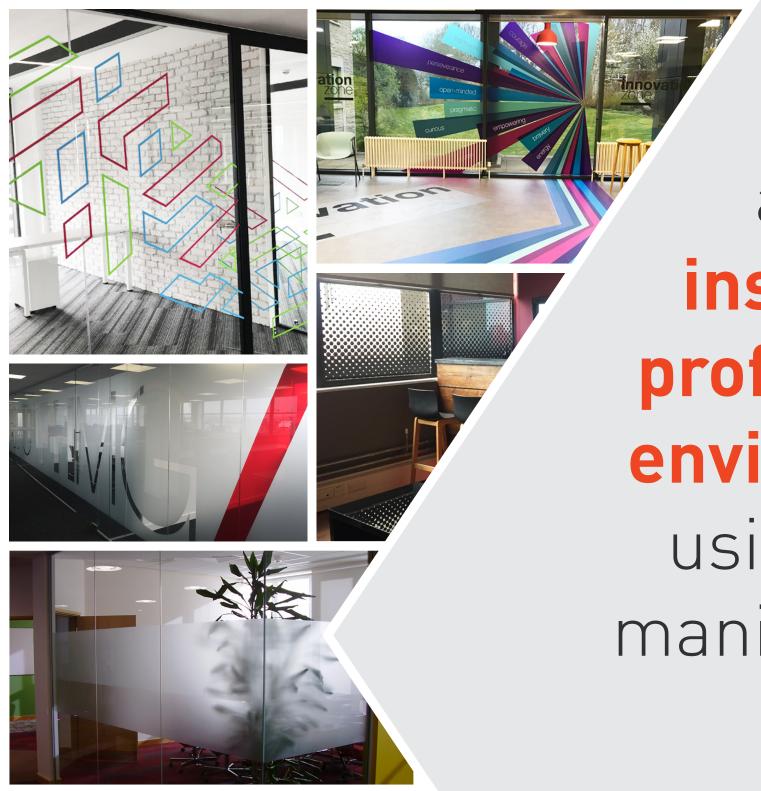

### Glass manifestation

Here at Space3 we understand that presenting a professional image to potential clients is a key part of running a successful business.

Our many options for printing onto and cutting designs out of window films gives creative freedom when designing how your glass will look. Whether you want your logo, or images related to your company we can make it work.

- Perfect for offices / Glass partitions
- Creates privacy
- Provides safety
- Branding opportunity
- Looks professional

Design, print & installation service available