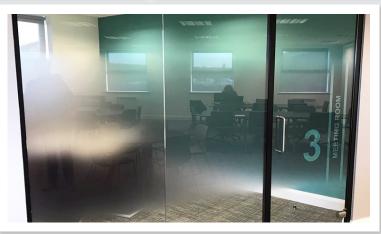

#### Switchable Glass Film

Turn it on and off with one click!

Switchable film is manufactured with a self adheisive layer to one side making it easy to apply to glass. Simple ON / OFF mode switches the film from being clear (transparent) to frosted (transclusent). In its frosted state, the film acts as an electronic blind providing privacy and removing distraction. It is ideal for using for security for any glass, partition or window.

- Perfect for offices / Glass partitions
- Creates privacy & security when needed
- Removes distraction
- Looks professional

Installation service available