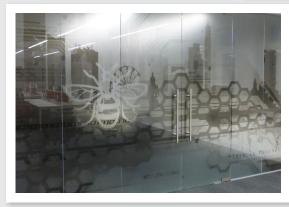

### Glass manifestation

Here at Space3 we understand that presenting a professional image to potential clients is a key part of running a successful business.

Our many options for printing onto and cutting designs out of window films gives creative freedom when designing how your glass will look. Whether you want your logo, or images related to your company we can make it work.

- Perfect for offices / Glass partitions
- Creates privacy
- Provides safety
- Branding opportunity
- Looks professional

Design, print & installation service available