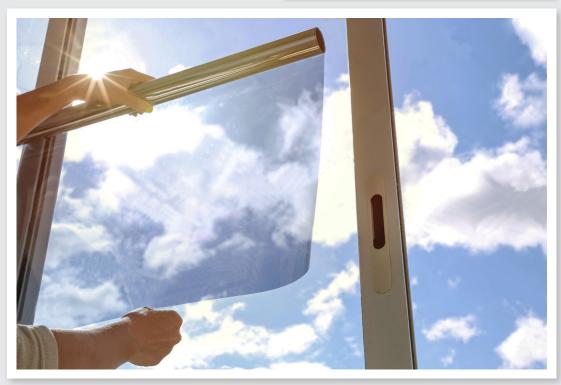

#### Solar Films

Solar control films are designed to absorb and reflect sun energy. They can be used in any environment such as offices and homes where there might be a need to eliminate cold/hot spots and reduce UV filtration

Solar window films are available in a range of grades, allowing various levels of UV through the film. We offer installation of the solar films or we can supply it for customers to arrange installation themselves.

- Reduces heat
- Reduces Glare
- Reduces UV filtration and fading of furniture
- Increases Energy Efficiency

Installation service available