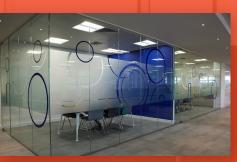

### Glass manifestation

Here at Space3 we understand that presenting a professional image to potential clients is a key part of running a successful business.

Our many options for printing onto and cutting designs out of window films gives creative freedom when designing how your glass will look. Whether you want your logo, or images related to your company we can make it work.

- Perfect for offices / Glass partitions
- Creates privacy
- Provides safety
- Branding opportunity
- Looks professional

Design, print & installation service available