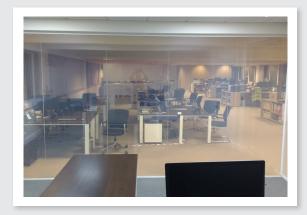

#### Switchable Glass Film

Turn it on and off with one click!

Switchable film is manufactured with a self adheisive layer to one side making it easy to apply to glass. Simple ON / OFF mode switches the film from being clear (transparent) to frosted (transclusent). In its frosted state, the film acts as an electronic blind providing privacy and removing distraction. It is ideal for using for security for any glass, partition or window.

- Perfect for offices / Glass partitions
- Creates privacy & security when needed
- Removes distraction
- Looks professional

Installation service available