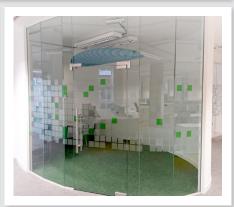

### Glass manifestation

Here at Space3 we understand that presenting a professional image to potential clients is a key part of running a successful business.

Our many options for printing onto and cutting designs out of window films gives creative freedom when designing how your glass will look. Whether you want your logo, or images related to your company we can make it work.

- Perfect for offices / Glass partitions
- Creates privacy
- Provides safety
- Branding opportunity
- Looks professional

Design, print & installation service available