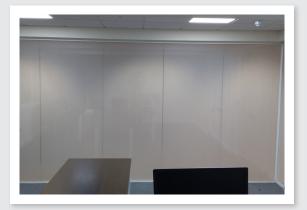

#### Switchable Glass Film

Turn it on and off with one click!

Switchable film is manufactured with a self adheisive layer to one side making it easy to apply to glass. Simple ON / OFF mode switches the film from being clear (transparent) to frosted (transclusent). In its frosted state, the film acts as an electronic blind providing privacy and removing distraction. It is ideal for using for security for any glass, partition or window.

- Perfect for offices / Glass partitions
- Creates privacy & security when needed
- Removes distraction
- Looks professional

Installation service available